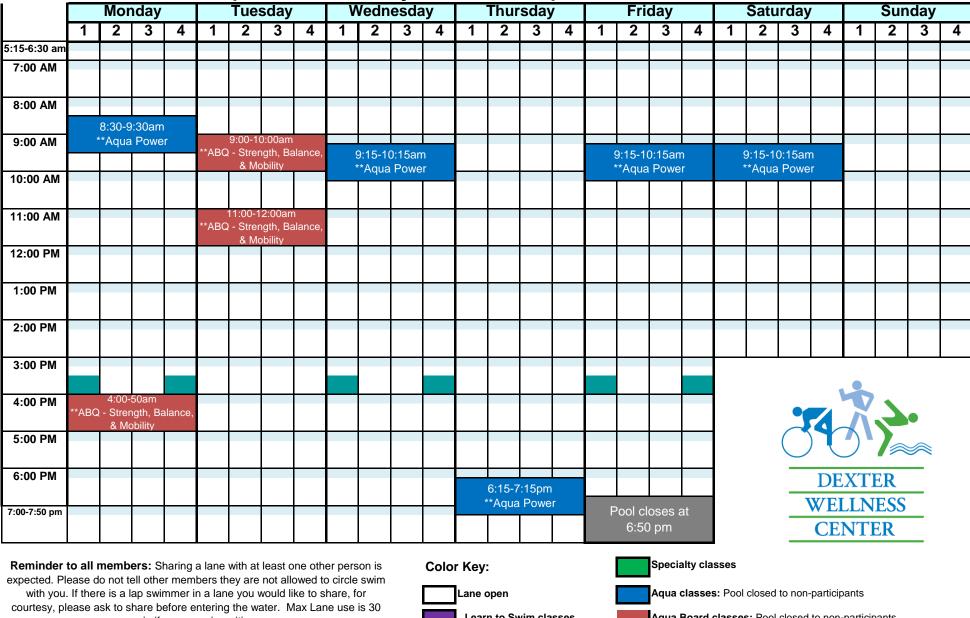

Lap Pool Availability - Effective Sep 1, 2024

min if someone is waiting.

Group Exercise Classes: Please be aware that aquatic classes may begin adjusting equipment and/or lane markers no more than 5 minutes prior to the start of a class. Please see class instructor if you have questions.

| color Key:            | Specialty classes                                   |
|-----------------------|-----------------------------------------------------|
| Lane open             | Aqua classes: Pool closed to non-participants       |
| Learn to Swim classes | Aqua Board classes: Pool closed to non-participants |
|                       |                                                     |
|                       | Swim Instructions:                                  |

One on One or Buddy Session- These can occar at anytime, Commonly schedule time are indicated. A lane maybe reserve for upcoming session. (Check with Front Desk for schedule)

Last Updated: 8/29/2024