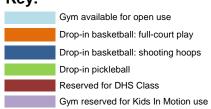

| Gym Schedule - Effective September 3, 2024 |                                    |                   |                                    |                   |                                   |                   |                                   |                            |                                                                 |                   |
|--------------------------------------------|------------------------------------|-------------------|------------------------------------|-------------------|-----------------------------------|-------------------|-----------------------------------|----------------------------|-----------------------------------------------------------------|-------------------|
|                                            | Monday                             |                   | Tuesday                            |                   | Wednesday                         |                   | Thursday                          |                            | Friday                                                          |                   |
| Court:                                     | 1                                  | 2                 | 1                                  | 2                 | 1                                 | 2                 | 1                                 | 2                          | 1                                                               | 2                 |
| 5:00am - 7:00am                            |                                    |                   |                                    |                   |                                   |                   |                                   |                            |                                                                 |                   |
| 7:00am - 7:30am                            |                                    |                   |                                    |                   |                                   |                   |                                   |                            |                                                                 |                   |
| 7:30am - 8:00am                            |                                    |                   |                                    |                   |                                   |                   |                                   |                            |                                                                 |                   |
| 8:00am - 8:30am                            |                                    |                   |                                    |                   |                                   |                   |                                   |                            |                                                                 |                   |
| 8:30am - 9:00am                            |                                    | 8-10am            |                                    |                   |                                   | 8-10am            |                                   |                            |                                                                 | 8-10am            |
| 9:00am - 9:30am                            |                                    | Kids in<br>Motion |                                    | 8:30-<br>10:30    |                                   | Kids in<br>Motion |                                   | 8:30-10:30<br>Kids in      |                                                                 | Kids in<br>Motion |
| 9:30am -10:00am                            | 9:30-10am<br>Quick Core<br>Class   | WOLIGIT           |                                    | Kids in<br>Motion | 9:30-10am<br>Quick Core Class     | Wiction           |                                   | Motion                     |                                                                 | Motion            |
| 10:00am - 10:30am                          | 10am-12pm<br>Drop-In<br>Pickleball |                   | 10-11am<br>Pickleball<br>Class     |                   | 10am-12pm<br>Drop-In Pickleball   |                   | 10-11am<br>Pickleball<br>Class    |                            | 10am-12pm<br>Drop-In<br>Pickleball<br>Reserved for DHS<br>Class |                   |
| 10:30am - 11:00am                          |                                    |                   |                                    |                   |                                   |                   |                                   |                            |                                                                 |                   |
| 11:00am - 11:30am                          |                                    |                   | 11am-1pm<br>Drop-In<br>Pickleball  |                   |                                   |                   | 11am-1pm<br>Drop-In<br>Pickleball |                            |                                                                 |                   |
| 11:30am - 12:00pm                          |                                    |                   |                                    |                   |                                   |                   |                                   |                            |                                                                 |                   |
| 12:00pm - 12:30pm                          |                                    |                   |                                    |                   |                                   |                   |                                   |                            |                                                                 |                   |
| 12:30pm - 1:00pm                           |                                    |                   |                                    |                   |                                   |                   |                                   |                            |                                                                 |                   |
| 1:00pm - 1:30pm                            |                                    |                   |                                    |                   |                                   |                   |                                   |                            |                                                                 |                   |
| 1:30pm - 2:00pm                            |                                    |                   |                                    |                   |                                   |                   |                                   |                            |                                                                 |                   |
| 2:00pm -2:30pm                             |                                    |                   |                                    |                   |                                   |                   |                                   |                            |                                                                 |                   |
| 2:30pm - 3:00pm                            |                                    |                   |                                    |                   |                                   |                   |                                   | 2:30-3:30pm<br>DSC Line    |                                                                 |                   |
| 3:00pm - 3:30pm                            |                                    |                   |                                    |                   |                                   |                   |                                   | Dancing class              |                                                                 |                   |
| 3:30pm - 4:00pm                            | 0.00.5                             |                   | 0.00.5                             | 00                | 0.00.5                            | 00                | 0.00.5                            |                            | 0.00.5                                                          | 00                |
| 4:00pm - 4:30pm                            | 3:30-5:00pm<br>Drop-In Basketball  |                   | 3:30-5:00pm<br>Drop-In Basketball  |                   | 3:30-5:00pm<br>Drop-In Basketball |                   | 3:30-5:00pm<br>Drop-In Basketball |                            | 3:30-5:00pm<br>Drop-In Basketball                               |                   |
| 4:30pm - 5:00pm                            | DIOP-III E                         | askelbali         | DIOP-III E                         | asketball         | DIOP-III Do                       | asketball         | DIOP-III E                        | askelbali                  | DIOP-III E                                                      | asketball         |
| 5:00pm - 5:30pm                            |                                    |                   |                                    | 5-6pm<br>Kids in  |                                   |                   |                                   |                            |                                                                 |                   |
| 5:30pm - 6:00pm                            |                                    |                   |                                    | Motion            |                                   |                   |                                   |                            |                                                                 |                   |
| 6:00pm - 6:30pm                            |                                    |                   | 6-7:30pm<br>Adult (18+)<br>Drop-In |                   | 6-7pm<br>Drop-In Pickleball       |                   | 6-7:30<br>Adult<br>(18+)          | 6-7pm<br>Kids in<br>Motion |                                                                 |                   |
| 6:30pm - 7:00pm                            |                                    |                   |                                    | etball            |                                   |                   | <b>Drop-Ir</b>                    | ì                          |                                                                 |                   |
| 7:00pm - 7:30pm                            |                                    |                   | Dask                               | -tibali           |                                   |                   | Basket                            | ball                       | Center C                                                        | loses at          |
| 7:30pm - 8:00pm                            |                                    |                   |                                    |                   |                                   |                   |                                   |                            | 7:00                                                            | PM                |

|                 | Satu | ırday   | Sunday                         |   |  |
|-----------------|------|---------|--------------------------------|---|--|
| Court:          | 1    | 2       | 1                              | 2 |  |
| 7:00am-9:00am   |      |         |                                |   |  |
| 9:00am-9:30am   |      | 9-11am  | 9am-11am<br>Drop-In Pickleball |   |  |
| 9:30am-10:00am  |      | Kids In |                                |   |  |
| 10:00am-10:30am |      | Motion  |                                |   |  |
| 10:30am-11:00am |      | WOUGH   |                                |   |  |
| 11:00am-11:30am |      |         |                                |   |  |
| 11:30am-12:00pm |      |         |                                |   |  |
| 12:00-12:30pm   |      |         |                                |   |  |
| 12:30pm-1:00pm  |      |         |                                |   |  |
| 1:00pm - 1:30pm |      |         |                                |   |  |
| 1:30pm - 2:00pm |      |         |                                |   |  |
| 2:00pm -2:30pm  |      |         |                                |   |  |
| 2:30pm - 3:00pm |      |         |                                |   |  |